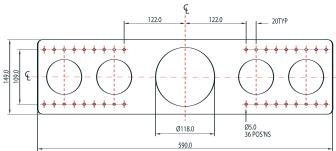

has been specially

installation.

## Ci200.2QS Enclosure

 KEF Audio (UK), Eccleston Road, Tovil, Maidstone, Kent, ME15 6QP U.K.
 Telephone: + 44 (0) 1622 672261.
 Fax: + 44 (0) 1622 750653
 www.kef.com

 KEF America, 10 Timber Lane, Marlboro, New Jersey, 07746 USA.
 Telephone: + 1 732 683 2356.
 Fax: + 1 732 683 2358
 www.kefamerica.com

 GP Acoustics GmbH, Heinrichstraße 51, D-44536 Lünen, Deutschland.
 Telephone: +49 (0) 231 9860-320.
 Fax: +49 (0) 231 9860-330.
 www.kefaudio.de

capabilities of the Ci Series in-wall/ceiling

range, whether round or square. Easy to

install at the first fix stage of room

construction with variable mounting plate

dimensions and fixings to suit any bespoke

or standard joist beam configurations.



### Ci80QR Rough-In frame

Ci100QR Rough-In frame





Cil60.2FR Rough-In frame



Cil 60.2FS Rough-In frame



Ci200.2QR Rough-In frame

#### Ci200.2QS Rough-In frame